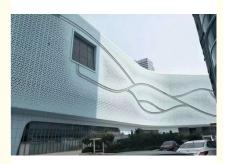

#### **Product Description:**

Our Aluminum Curtain Wall is customizable in color, giving you the freedom to choose a shade that complements your building's aesthetics. It comes in a rectangle shape with a maximum width of 1500mm, ensuring that it fits perfectly into your building's design. The modern design style of this curtain wall adds an elegant touch to your building, making it stand out among other buildings in the area. This Broken bridge aluminum curtain wall is designed to withstand harsh weather conditions, ensuring that your building's exterior. The Aluminum Curtain Wall is perfect for commercial buildings, office spaces, and other modern architectural designs. With its customizable color and modern design style, it is sure to add a touch of elegance to any building. The Hidden frame curtain wall design ensures that the frame is not visible, giving your building a seamless appearance.

#### **Applications:**

The Aluminum Curtain Wall can be used in a variety of product application occasions and scenarios. It is an ideal choice for commercial and residential buildings. The product is perfect for use in office buildings, shopping malls, hotels, and hospitals. The Aluminum Curtain Wall is suitable for modern buildings that require a sleek and stylish exterior. The curtain wall is a cost-effective solution for a building's exterior facade.